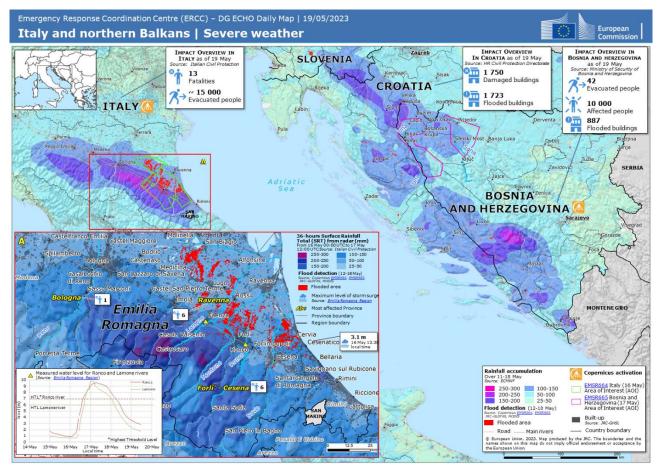

## Italy, Northern Balkans

## **Floods and Landslides**

| Area    | Italy, Croatia, Bosnia and Herzegovina                                                                                                                                                                                                                                                                                              | Death toll $^{*}$     | 15 |
|---------|-------------------------------------------------------------------------------------------------------------------------------------------------------------------------------------------------------------------------------------------------------------------------------------------------------------------------------------|-----------------------|----|
|         | Emilia Romagna Region, Italy                                                                                                                                                                                                                                                                                                        |                       |    |
| Period  | May 15-17, 2023                                                                                                                                                                                                                                                                                                                     | Missing <sup>**</sup> | -  |
| Outline | An intensified low-pressure system stalled over the Italian peninsula<br>and brought heavy rainfall to Emilia Romagna Region, causing over 21<br>rivers to overflow and landslides to occur. Croatia and Bosnia &<br>Herzegovina on the opposite side of the Adriatic Sea also experienced<br>river flooding due to heavy rainfall. |                       |    |

%The figure of victims is based on the IFRC report of September 29,2023

© European Union, 1995-2023

Source : https://erccportal.jrc.ec.europa.eu/ECHO-Products/Maps#/maps/4496