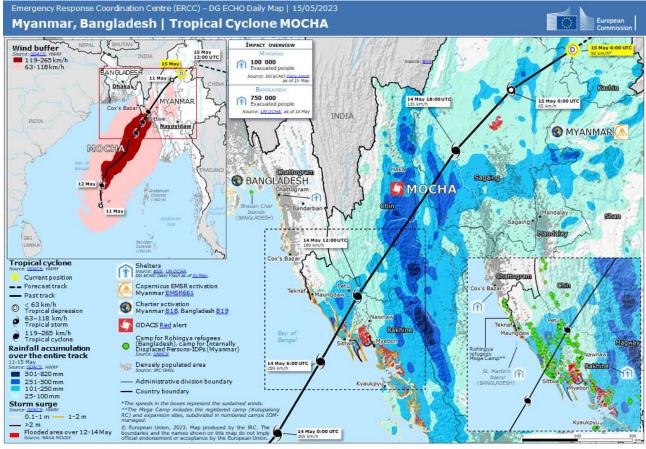

```
Myanmar, Bangladesh
```

**Tropical Cyclone MOCHA** 

| Area    | Myanmar, Bangladesh                                                                                                                                                                                                                                                                                                                                                  | Death toll <sup>*</sup> | 148 |
|---------|----------------------------------------------------------------------------------------------------------------------------------------------------------------------------------------------------------------------------------------------------------------------------------------------------------------------------------------------------------------------|-------------------------|-----|
|         | Rakhine State, Chin State, Myanmar<br>Chattogram Division, Bangladesh                                                                                                                                                                                                                                                                                                |                         |     |
| Period  | May 14-15, 2023                                                                                                                                                                                                                                                                                                                                                      | Missing*                | -   |
| Outline | Eight hours prior to landfall, Cyclone MOCHA was rated category 5<br>storm and the strongest cyclone ever recorded in the North Indian<br>Ocean.<br>It made landfall as a category 4 storm on Rakhine State, bringing storm<br>surges and river overflow to south-west Myanmar, however the exact<br>damage is unknown as the affected area is in the conflict zone. |                         |     |