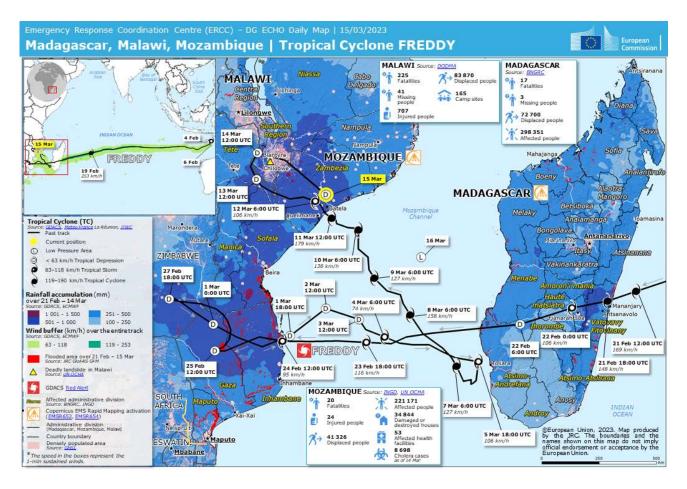

| Malawi, Mozambique, Madagascar Cyclone FREDDY |         |                                                                                                                                                                                                                                                                            |                         |                                                       |
|-----------------------------------------------|---------|----------------------------------------------------------------------------------------------------------------------------------------------------------------------------------------------------------------------------------------------------------------------------|-------------------------|-------------------------------------------------------|
|                                               | Area    | Malawi (MWI), Mozambique(MOZ), Madagascar(MDG)<br>Central Madagascar, Southern and Northern Mozambique,<br>Southern Malawi                                                                                                                                                 | Death toll <sup>*</sup> | <b>879</b><br>(MWI 676,<br>MOZ183, MDG17,<br>other 3) |
|                                               | Period  | February 21 - March 5, 2023                                                                                                                                                                                                                                                |                         |                                                       |
| 1                                             | Outline | FREDDY, the longest-lived cyclone on record, made landfall on<br>Mozambique, reversed direction and re-intensified on the Mozambique<br>Channel, that caused twice damage in Madagascar and Mozambique.<br>Massive landslides in southern Malawi have claimed many victims | Missing <sup>*</sup>    | <b>536</b><br>(MWI 533,MDG3)                          |

%The figures of victims are based on the reports by UN OCHA of Mar.28 and by IFRC of Mar. 28 & Jul. 1, 2023.

© European Union, 1995-2023

Source : ECHO

https://erccportal.jrc.ec.europa.eu/ECHO-Products/Maps#/maps/4436