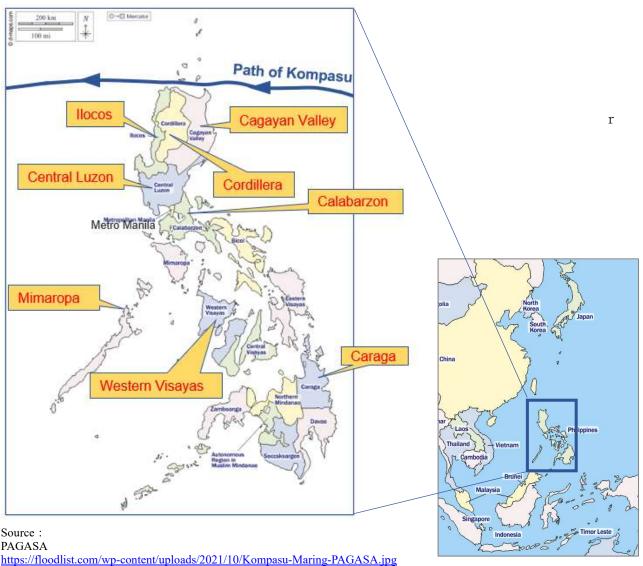

## Typhoon KOMPASU (local name, Maring) The Philippines Republic of the Philippines 43 Death Toll Area llocos. Cagayan Valley, Cordillera, Central Luzon, Calabarzon, Mimaropa, Caraga, Western Visayas mid October, 2021 Period Missing 16 Kompasu caused severe floods and landslides (particularly in the Outline North). Several cities in Luzon Island experienced a month's worth of heavy rainfall in 24 hours.

## Affected Regions (indicated in markup baloons)

https://floodlist.com/wp-content/uploads/2021/10/Kompasu-Maring-PAGASA.jpg NDRRMC https://monitoring-dashboard.ndrrmc.gov.ph/assets/uploads/situations/SitRep\_No\_\_16\_for\_Severe\_Tropical\_Storm\_Mar ing\_20212.pdf