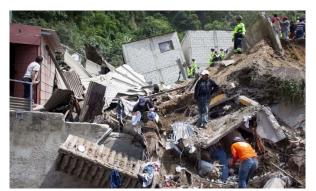

## Photo 2

Rescue workers and firemen search for survivors in Cambray near Guatemala City

Source

rce http://www.theguardian.com/world/2015/oct/03/dozens-feared-dead-as-hillside-collapses-on-town-in-guatemala#img-4