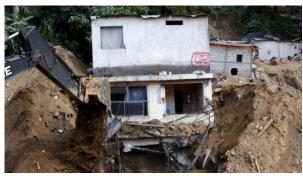

## Photo 1

Heavy machinery was being used to speed up the search for survivors

Source

http://www.bbc.com/news/world-latin-america-34440822